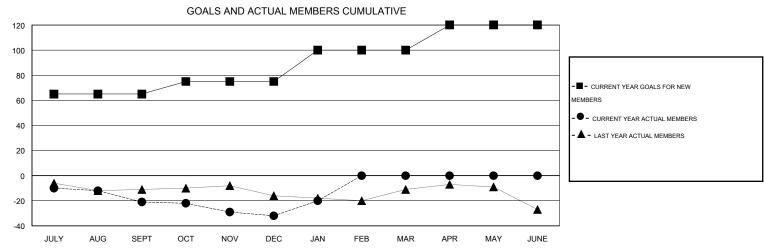

## LOCATION MICHIGAN

 $\mathsf{GMT}\;\mathsf{CA}\;1$ 

|               |                  | Clubs               |                            |                             | Members               |                    |                       |                              |                             |  |
|---------------|------------------|---------------------|----------------------------|-----------------------------|-----------------------|--------------------|-----------------------|------------------------------|-----------------------------|--|
|               | RESU             | LTS FOR 2013-2014   |                            |                             | RESULTS FOR 2013-2014 |                    |                       |                              |                             |  |
| QUARTER       | NEW CLUB<br>GOAL | ACTUAL NEW<br>CLUBS | ACTUAL<br>DROPPED<br>CLUBS | ACTUAL NET<br>GAIN/<br>LOSS | QUARTER               | NEW MEMBER<br>GOAL | ACTUAL NEW<br>MEMBERS | ACTUAL<br>DROPPED<br>MEMBERS | ACTUAL NET<br>GAIN/<br>LOSS |  |
| JULY/AUG/SEPT | 1                | 0                   | 1                          | -1                          | JULY/AUG/SEPT         | 65                 | 17                    | 38                           | -21                         |  |
| OCT/NOV/DEC   | 0                | 0                   | 1                          | -1                          | OCT/NOV/DEC           | 10                 | 28                    | 39                           | -11                         |  |
| JAN/FEB/MAR   | 1                | 0                   | 0                          | 0                           | JAN/FEB/MAR           | 25                 | 17                    | 5                            | 12                          |  |
| APR/MAY/JUNE  | 0                | 0                   | 0                          | 0                           | APR/MAY/JUNE          | 20                 | 0                     | 0                            | 0                           |  |